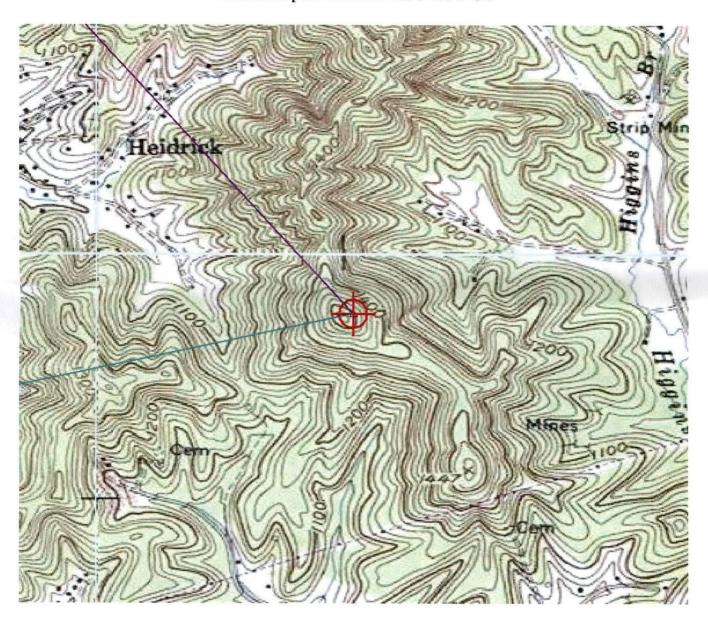

SUBJECT: AS-061-LOZ-2016-047

STRUCTURE:

Antenna Tower Barbourville, KY

LOCATION:

COORDINATES: 36° 52' 22.74" N / 83° 51' 58.62" W

HEIGHT:

310' AGL/1820'AMSL

The Kentucky Airport Zoning Commission has approved your application for a permit to construct 310'AGL/ 1820'AMSL Antenna Tower near Barbourville, KY 36° 52' 22.74" N / 83° 51' 58.62" W.

STRUCTURE: Antenna Tower LOCATION: Barbourville, KY

COORDINATES: 36° 52' 22.74" N / 83° 51' 58.62" W

HEIGHT:

310' AGL /1820'AMSL